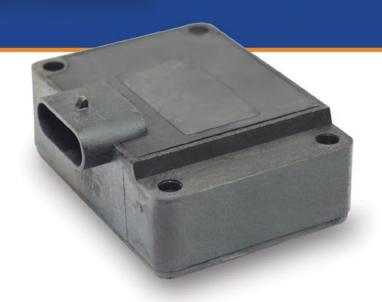

## **New Replacement PMD**

The Pump Mounted Driver (PMD) found on 6.5L DS4 injection pumps were found to have a limited lifespan due to overheating issues. This electronic device is mounted directly to the side of the DS Fuel Injection pumps for the General Motors Diesel applications. Flight Diesel Engineers did a complete redesign and product upgrade for this critical component. Many features were improved upon from the original O.E. design. Components were changed to adhere to the harsher environments that caused the O.E. design to fail.